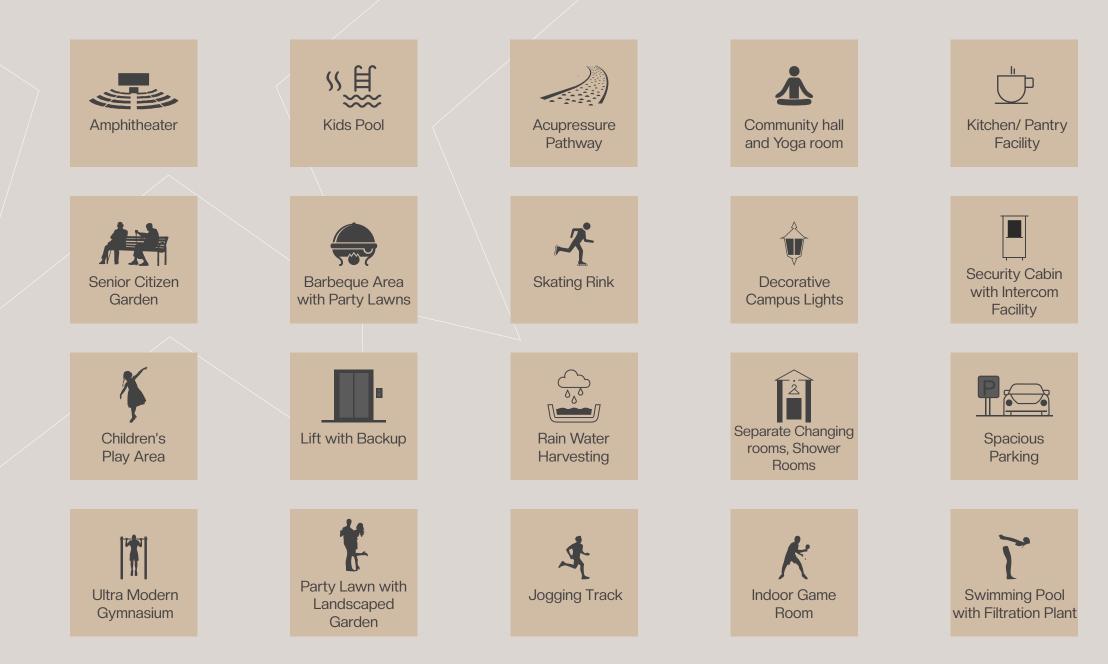

enjoy a rare mix of luxury, comfort and everyday convenience.





Location Map (Not to Scale)

# **KEY DISTANCE**

| Indira College                 | 07 min | Hinjewadi             | 13 min |
|--------------------------------|--------|-----------------------|--------|
| Podar Int School CBSE          | 05 min | Wakad                 | 10 min |
| Orchids Int School             | 04 min | Thergaon              | 11 min |
| Balaji College                 | 03 min | Tathawade             | 05 min |
| Decathlon Sport Goods          | 05 min | Hotel Ginger          | 05 min |
| Dange Chowk                    | 07 min | Vision One Mall       | 05 min |
| Pulse Multispeciality Hospital | 07 min | Aditya Birla Hospital | 10 min |













# LAVISH LIFESTYLE CRAFTED FOR YOU.



### AMENITIES



Look at the amenities and the word Lavish comes to life...



### SURREAL EXPERIENCE



Amphitheater





Make your life a memorable one





























# LIVE LIFE WITH MODERN ETHICS



### SPECIFICATIONS



Leaving no stone unturned to make your life a celebrated experience.

#### FLOORINGS

- Designer Vitrified Tile flooring of min. size of 600mm x 600 mm / 450 x 450 on all landing floors / common lobbies
- Designer Vitrified Tile flooring of min. size of 800mm x 800 mm / 600 x 1200 in all rooms Anti-skid ceramic / vitrified tile flooring in Bathrooms / Terraces / Balconies.
- Pearl Black Granite / Steel Grey Granite / Equivalent Granite For window cills.
- Wooden Tile flooring in 3rd room flooring of 3 BHK Apartment.

#### KITCHEN

- L Type Kitchen Platform with Black Gr