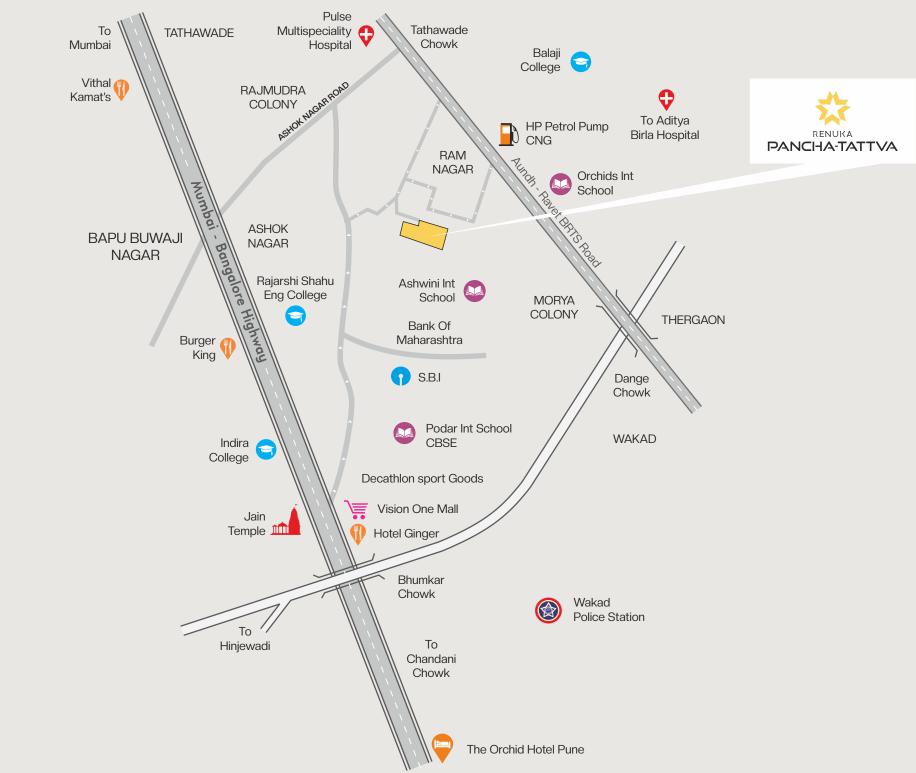

### LOVABLE LOCATION.

A location like Tathawade. A bliss in today's face paced life. It's an unusual amalgamation of proximity to city life and cool, blissful ambience. You get to enjoy easy connectivity to PCMC, Pune city, vibrant localities of Aundh, Baner, Balewadi and also to the Mumbai Pune Expressway, Bangalore highway. All in all, you are all set to enjoy a rare mix of luxury, comfort and everyday convenience.

Location Map (Not to Scale)

# **KEY DISTANCE**

| Indira College                 | 07 min | Hinjewadi             | 13 min |
|--------------------------------|--------|-----------------------|--------|
| Podar Int School CBSE          | 05 min | Wakad                 | 10 min |
| Orchids Int School             | 04 min | Thergaon              | 11 min |
| Balaji College                 | 03 min | Tathawade             | 05 min |
| Decathlon Sport Goods          | 05 min | Hotel Ginger          | 05 min |
| Dange Chowk                    | 07 min | Vision One Mall       | 05 min |
| Pulse Multispeciality Hospital | 07 min | Aditya Birla Hospital | 10 min |