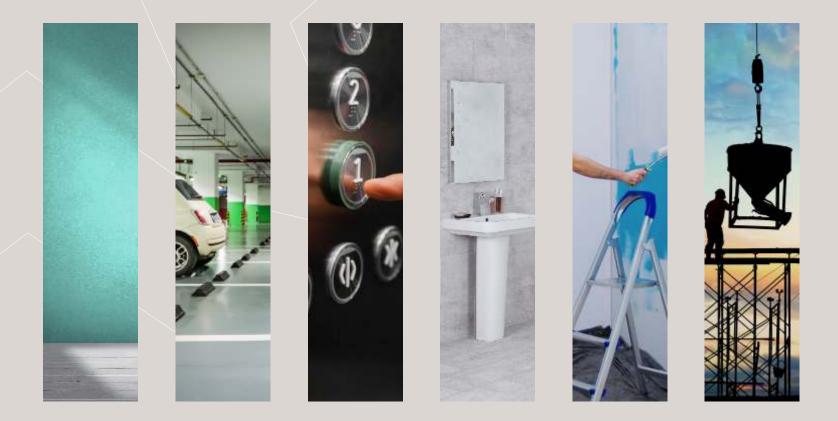

### SPECIFICATIONS

Leaving no stone unturned to make your life a celebrated experience.

#### FLOORINGS

- Designer Vitrified Tile flooring of min. size of 600mm x 600 mm / 450 x 450 on all landing floors / common lobbies
- Designer Vitrified Tile flooring of min. size of 800mm x 800 mm / 600 x 1200 in all rooms Anti-skid ceramic / vitrified tile flooring in Bathrooms / Terraces / Balconies.
- Pearl Black Granite / Steel Grey Granite / Equivalent Granite For window cills.
- Wooden Tile flooring in 3rd room flooring of 3 BHK Apartment.

#### KITCHEN

- L Type Kitchen Platform with Black Granite Top. Stainless Steel Sink
- Designer Kitchen Dado Wall Tiles upto window lintel level
- High Chrome Plated Brass Hot 8 Cold 4 Way Divertor
- Portable Drinking Water in the Kitchen. Concealed plumbing with premium quality CPVC / UPVC / PVC pipes.
- Electrical point provision for Kitchen Chimney, Microwave 8 Convectional ovens.
- Plumbing point provision for water purifier, washing machine/drier.
- Provision for Exhaust Fan.
- Provision for washing machine Area Anti-Cockroach Floor traps for all water outlets

### BATHROOMS

- Designer Toilet Walls 8 Floor tiles in All Bathrooms White coloured sanitary bathware (Wash Basin 8 Water Closet)
- High Chrome Plated Asian / Jaguar Florentine/Florence range of Brass Taps 8 Faucets in all bathrooms
- All Bathrooms to have Health Faucets
- Provision for Exhaust Fan in all Bathrooms.
- Provision 8 Fitting Boiler / Geyser in Only Common bathroom.
- Concealed plumbing with premium quality CPV / UPVC / PVC pipes
- Anti-Cockroach / Floor traps for all water outlets
- Solar water boiler fitted on terrace to give hot water in Only Master bathroom.

- 8'0" high Marble/Granite door frames / Laminate doors with S.S. pin hinges
- Mortice Handle with cylinder locks

#### PARKING

- Provision for 300% parking at 3 levels.
- Well lit 8 numbered parking bays.
- Plenty of Parking space for visitors / guests.
- Easy access from building lobbies with wide staircases, elevators and walkways to gardens / podium / upper floors.

#### WALL 8 CEILING

- All External Walls in RCC with Aluminium form work Shutterina.
- Textured design for external walls. All Internal Walls Gypsum with levelled in Plum and Line.
- All Internal Ceiling putty finished.
- Superior Semi Acrylic paint for external walls.
- Superior emulsion paint for Internal walls.

#### **GRILLS 8 ELECTRONIC SECURITY**

- M.S. painted grills to all windows.
- M.S. painted railings in terraces
- Video Door Phone
- Access control at the entry level and lobby level.
- · Communication and security with Indoor screen and outdoor bell, with Mobile app integration.
- Built in Anywhere Intercom Third party brands integration with SIP IP technology.
- CCTV monitoring and live viewing through Indoor Screen.
- Sensors integration for Security.

#### SECURITY - DOORS 8 WINDOWS

- Powder Coated Aluminium windows with clear float glass panes for windows.
- French Door / Powder Coated Aluminium doors with clear float glass panes in Attached to terrace.
- Powder Coated Aluminium louvred / Openable / fixed glass windows with opaque float glass in all bathrooms.

- 8'0" high solid timber full size Main door frame with Laminate Door.
- 8'0" high solid timber; full size Bedroom door frame with Laminate Door.
- S.S. Mortice lock for all doors S.S. Pin Hinges for all doors.

#### VALUE ADDITIONS

- Separate Toilet for Drivers / Servants in every building.
- Store Room facility in every building.
- Anti-termite treatment done in every building done at the time of construction.
- Fire-Fighting systems for every building.
- Branded Automatic passenger elevator 8 service / stretcher elevator for every Buildings.
- Wide stairway.
- Rain water harvesting systems.
- Garbage separator bins and collection centre.
- Borewell with sufficient water.

### ELECTRICALS

- Concealed electrical copper wiring with circuit breakers.
- Earth Leakage Circuit Breakers in main electrical panel.
- A/C Points provided in each Bedroom.
- 2 way controlled light and fan point in each bedroom.
- Adequate electrical points in each room.
- Branded Premium quality (ISI marked) Switches in all rooms.
- Shuttered plug sockets to avoid accidental contact.
- Provision for TV Cable & Broadband connectivity.
- 24 Hr. Power back up for all Elevators & Common area lights.
- Only Provision for Invertor Back up for one light and one fan point in each room.